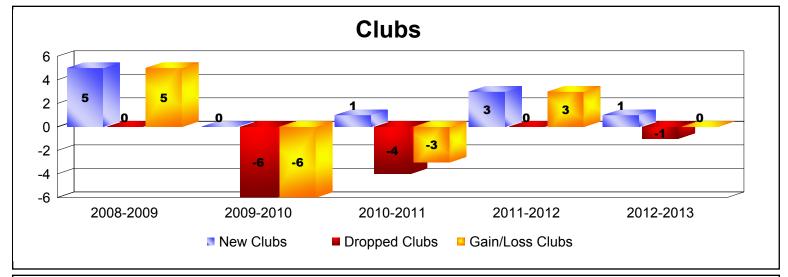

District LD 5

As of June 2013 Cumulative

| Year      | New<br>Clubs | Dropped<br>Clubs | Gain/<br>Loss<br>Clubs | New<br>Members | Charter<br>Members | Reinstate<br>Members | Transfer<br>Members | Total<br>Member<br>Added | Total<br>Members<br>Dropped | Gain/<br>Loss<br>Members |
|-----------|--------------|------------------|------------------------|----------------|--------------------|----------------------|---------------------|--------------------------|-----------------------------|--------------------------|
| 2008-2009 | 5            | 0                | 5                      | 211            | 154                | 7                    | 3                   | 375                      | -167                        | 208                      |
| 2009-2010 | 0            | -6               | -6                     | 134            | 7                  | 1                    | 7                   | 149                      | -275                        | -126                     |
| 2010-2011 | 1            | -4               | -3                     | 220            | 34                 | 14                   | 0                   | 268                      | -234                        | 34                       |
| 2011-2012 | 3            | 0                | 3                      | 142            | 120                | 6                    | 2                   | 270                      | -182                        | 88                       |
| 2012-2013 | 1            | -1               | 0                      | 227            | 39                 | 12                   | 4                   | 282                      | -216                        | 66                       |
| Average   | 2            | -2               | 0                      | 187            | 71                 | 8                    | 3                   | 269                      | -215                        | 54                       |