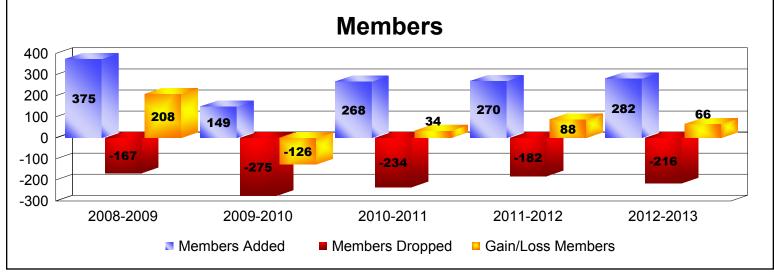

District LD 5

As of June 2013 Cumulative

| Year      | New<br>Clubs | Dropped<br>Clubs | Gain/<br>Loss<br>Clubs | New<br>Members | Charter<br>Members | Reinstate<br>Members | Transfer<br>Members | Total<br>Member<br>Added | Total<br>Members<br>Dropped | Gain/<br>Loss<br>Members |
|-----------|--------------|------------------|------------------------|----------------|--------------------|----------------------|---------------------|--------------------------|-----------------------------|--------------------------|
| 2008-2009 | 5            | 0                | 5                      | 211            | 154                | 7                    | 3                   | 375                      | -167                        | 208                      |
| 2009-2010 | 0            | -6               | -6                     | 134            | 7                  | 1                    | 7                   | 149                      | -275                        | -126                     |
| 2010-2011 | 1            | -4               | -3                     | 220            | 34                 | 14                   | 0                   | 268                      | -234                        | 34                       |
| 2011-2012 | 3            | 0                | 3                      | 142            | 120                | 6                    | 2                   | 270                      | -182                        | 88                       |
| 2012-2013 | 1            | -1               | 0                      | 227            | 39                 | 12                   | 4                   | 282                      | -216                        | 66                       |
| Average   | 2            | -2               | 0                      | 187            | 71                 | 8                    | 3                   | 269                      | -215                        | 54                       |